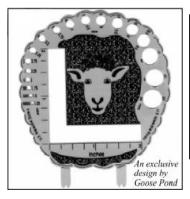

#### Sheep Needle Sizer

Size all of your knitting needles, from 0000 up to size 15 US (metric sizes too) with this cute sheep needle sizer! Easy to read, solid brass with tarnish -free lacquered finish. Built-in stitch gauge \$17